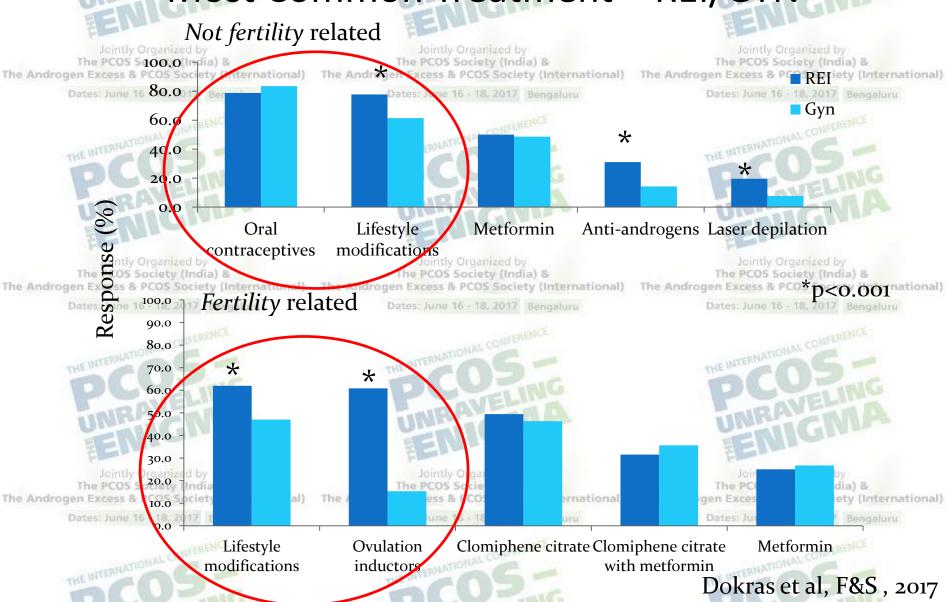

- 18, 2017 Bengaluru

THE INTERNATIONAL CONFEREN

The PCOS Society (India) & The Androgen Excess & PCOS Society (International) The Androgen Excess & PCOS Society (International) The Androgen Excess & PCOS Society (International)

Dates: June 16 - 18, 2017 Bengaluru

THE INTERNATIONAL CONFERENCE

The PCOS Society (India) & The Androgen Excess & PCOS Society (International) The Androgen Excess & PCOS Society (International) The Androgen Excess & PCOS Society (International)

Dates: June 16 - 18, 2017 Bengaluru

The PCOS Society (India) &

THE INTERNATIONAL CONFER

The PCOS Society (India) &

Dates: June 16 - 18, 2017 Bengaluru

The PCOS Society (India) &

Dates: June 16 - 18, 2017 Bengaluru

THE INTERNATIONAL CONFERENCE

THE INTERNATIONAL CONFERENCE



#### Most Common Treatment – REI/GYN



#### Most Common Treatment – Endocrinologists









What do we need to tell our patients? The Androgen Excess &

Dates: June 16 - 18, 2017 Bengaluru

Dates: June 16 - 18, 2017 Bengaluru

Dates: June 16 - 18, 2017 Bengaluru

THE INTERNATIONAL CONFERENCE

The PCOS Society (India) & The Androgen Excess & PCOS Society (International) The Androgen Excess & PCOS Society (International) The Androgen Excess & PCOS Society (International)

Dates: June 16 - 18, 2017 Bengaluru

THE INTERNATIONAL CONFERENCE

The PCOS Society (India) &

THE INTERNATIONAL CONFERN

The PCOS Society (India) &

Dates: June 16 - 18, 2017 Bengaluru

THE INTERNATIONAL CONFERE

The PCOS Society (India) &

Dates: June 16 - 18, 2017 Bengaluru

The PCOS Society (India) & The Androgen Excess & PCOS Society (International) The