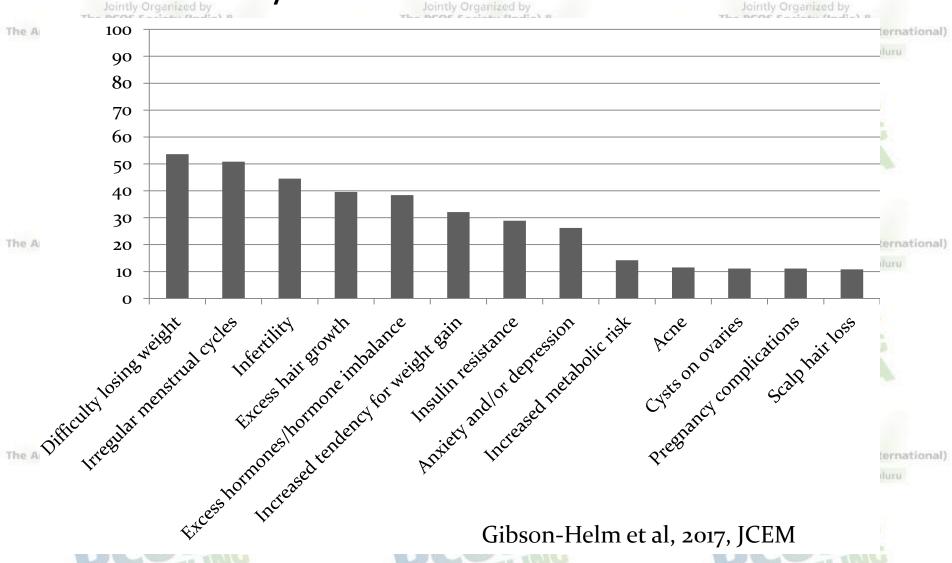

#### Perceived Key Features of Most Concern to Patients

Gibson-Helm et al, 2017, JCEM

|                                                                                                           |                                                | - MA TO A.M.     | - H 10 H 10 H 10 H                        | THE REAL PROPERTY. |
|-----------------------------------------------------------------------------------------------------------|------------------------------------------------|------------------|-------------------------------------------|--------------------|
| Key concerns of PCOS  Jointly Organized by The PCOS Society (India) &                                     | Age: 18-25yrs                                  | Age:<br>36-45yrs | Age: >45yrs                               | Region:<br>Europe  |
| Reference category                                                                                        | te Androgen Excess & PCC<br>Dates: June 16 - 1 | 26-35 years      | The Androgen Excess & P<br>Dates: June 16 | North America      |
| Difficulty losing weight                                                                                  | 1.0                                            | 1.1              | 1.3                                       | 0.7*               |
|                                                                                                           | (0.8 to 1.4)                                   | (0.9 to 1.4)     | (0.8 to 2.0)                              | (0.6 to 0.9)       |
| Irregular cycles                                                                                          | 1.5*                                           | 0.6*             | 0.2*                                      | 0.9                |
|                                                                                                           | (1.1 to 2.0)                                   | (0.5 to 0.8)     | (0.1 to 0.3)                              | (0.7 to 1.1)       |
| Infertilityntly Organized by The PCOS Society (India) & he Androgen Excess & PCOS Society (International) | 0.8                                            | 0.6*             | 0.3*                                      | 0.9                |
|                                                                                                           | (0.6 to 1.1)                                   | (0.4 to 0.7)     | (0.2 to 0.4)                              | (0.7 to 1.2)       |
| Excess hair growth                                                                                        | 0.9                                            | 1.4*             | 1.5                                       | 1.7*               |
|                                                                                                           | (0.6 to 1.3)                                   | (1.1 to 1.8)     | (1.0 to 2.3)                              | (1.3 to 2.1)       |
| Insulin resistance                                                                                        | 0.6*                                           | 1.4*             | 1.7*                                      | 0.4*               |
|                                                                                                           | (0.4 to 0.9)                                   | (1.1 to 1.8)     | (1.1 to 2.6)                              | (0.3 to 0.5)       |
| Increased metabolic risk  Jointly Organized by The PCOS Society (India) &                                 | 1.0                                            | 1.6*             | 3.6*                                      | 1.0                |
|                                                                                                           | (0.6 to 1.7)                                   | (1.1 to 2.2)     | (2.2 to 5.8)                              | (0.7 to 1.3)       |
| Anxiety/depression                                                                                        | 1.3                                            | 0.8              | 1.2                                       | 1.6*               |
|                                                                                                           | (0.9 to 1.8)                                   | (0.6 to 1.1)     | (0.7 to 1.8)                              | (1.2 to 2.0)       |