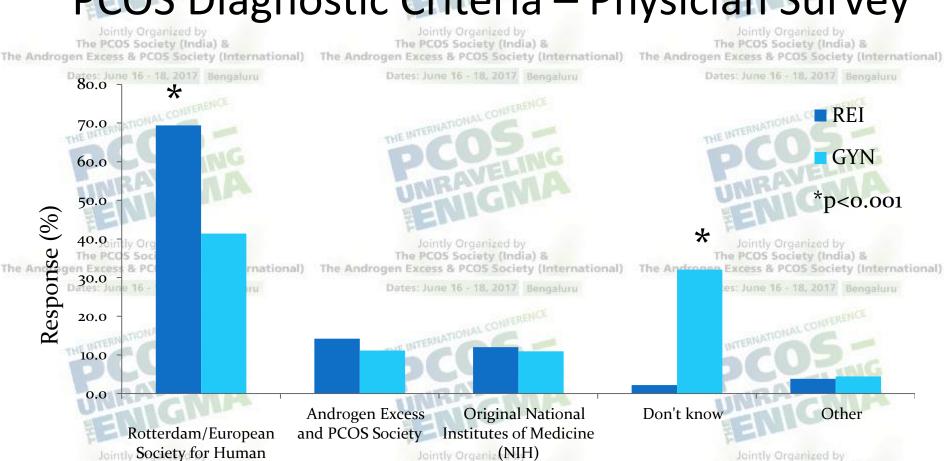

)







## UNRAVEL PCOS Diagnosis Experience - Australia

The PCOS Society (India) &

The PCOS Society (India) & The PCOS Society (India) & The PCOS Society (India) & The PCOS Society (India) & The Androgen Excess & PCOS Society (International) The Androgen Excess & PCOS Society (International)

Median (interquartile range)

time since diagnosis (years)

Time until diagnosis

Within 6 months

Within 12 months

Within 2 years

More than 2 years

5(6.5)

114 (54)

26 (12)

20 (10)



Number of health professionals seen before diagnosis

1-2

Uncertain The Androgen Exces

127 (61)

63 (30)

18(8.6)

ety (International)

ety (International)

Dates: June 10 - 10, 2017 bengaluru

THE INTERNATIONAL CONFERENCE

Gibson-Helm et al, Fam Pract. 2014



## PCOS Diagnostic Criteria – Physician Survey



Reproduction and The Androgen Excess Embryology (ESHRE)

The PCOS Society (India) & The Androgen Excess & PCOS Society (International) The Androgen Excess & PCOS Society (International)

The PCOS Society (India) &

THE INTERNATIONAL CONFERENCE



Dokras et al, F&S, 2017