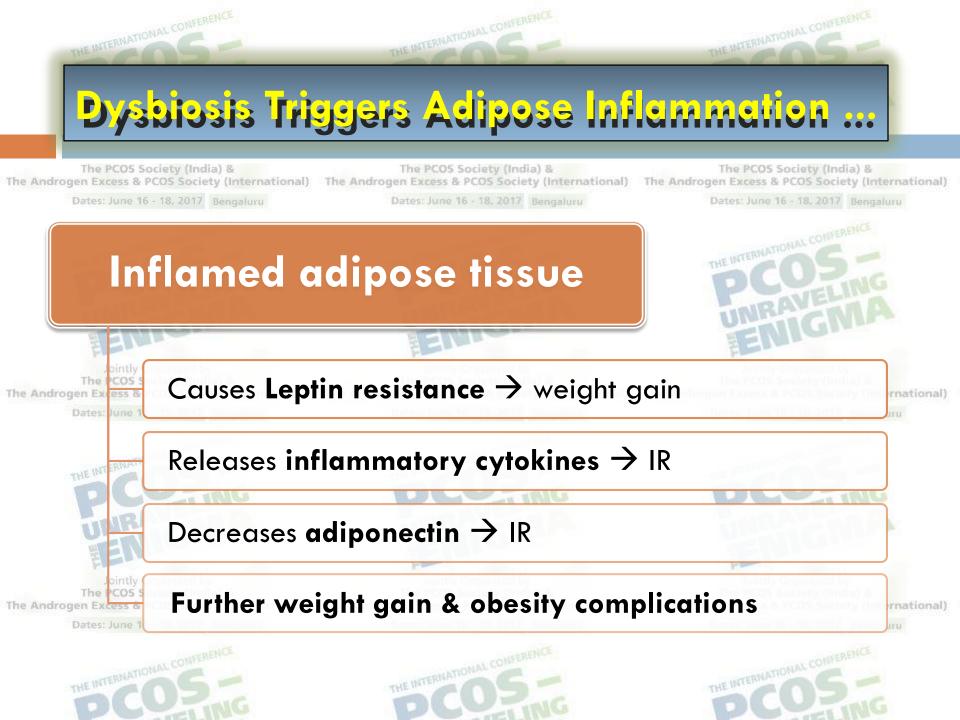

# Diet induced inflammation

The PCOS Society (India) & The Androgen Excess & PCOS Society (International) The Androgen Excess & PCOS Society (International)

Thus, diet-induced inflammation in PCOS culminates in proinflammatory signaling known to be involved in the development of insulin resistance and atherogenesis.