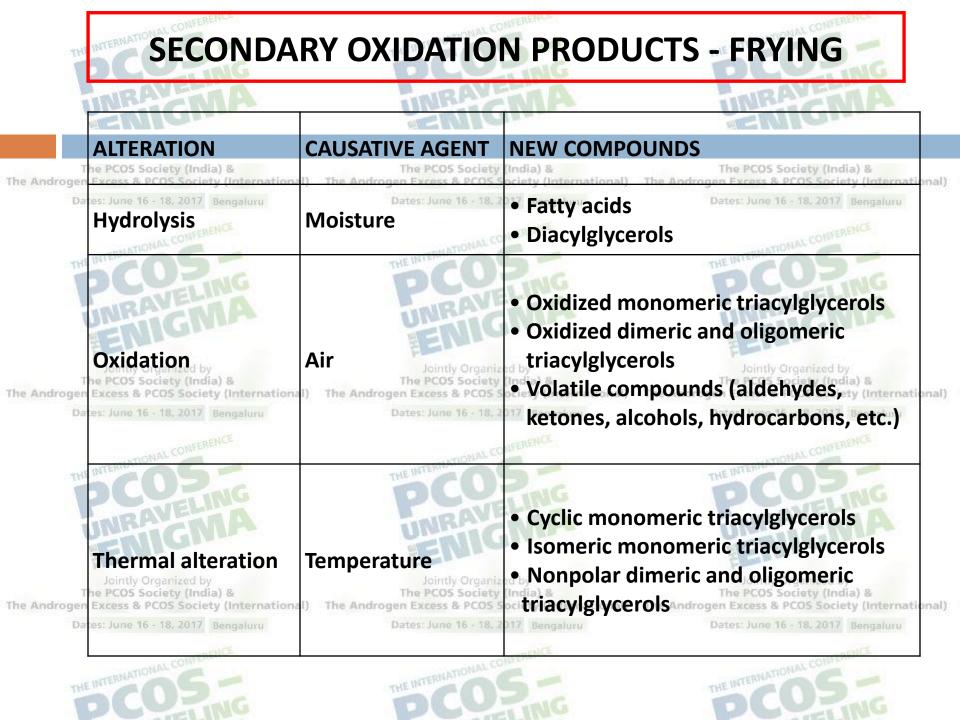

# Formation of Advance Glycation End Products. (AGE)

# AGEs-Oxidative stress Relation

The deleterious effects of AGEs in different tissues are attributed to their chemical, pro-oxidant, and inflammatory actions.

- The biological effects of AGEs are exerted by two different mechanisms:
- One independent of the receptor (damage of protein structure and extracellular matrix metabolism)
- Other involving the receptor for advanced glycation end products (RAGE)

# Mechanism of AGE action at cellular level

The AGEs content of a diet depends on the nutrient composition (foods rich in protein and fat have the highest content) and on the way food is processed.

THE INTERNATIONAL CC

AGEs formation can be rapidly accelerated by increasing the time and degree of exposure to heat and can be introduced into the body in heat-processed foods.

By AGE-specific, enzyme—linked immunosorbent assay (ELISA), and it was estimated that ≈10% of ingested immunoreactive AGEs are transported into circulation, two-thirds of which remain in the body, and are incorporated covalently in tissues. Only one third is excreted via the kidneys.