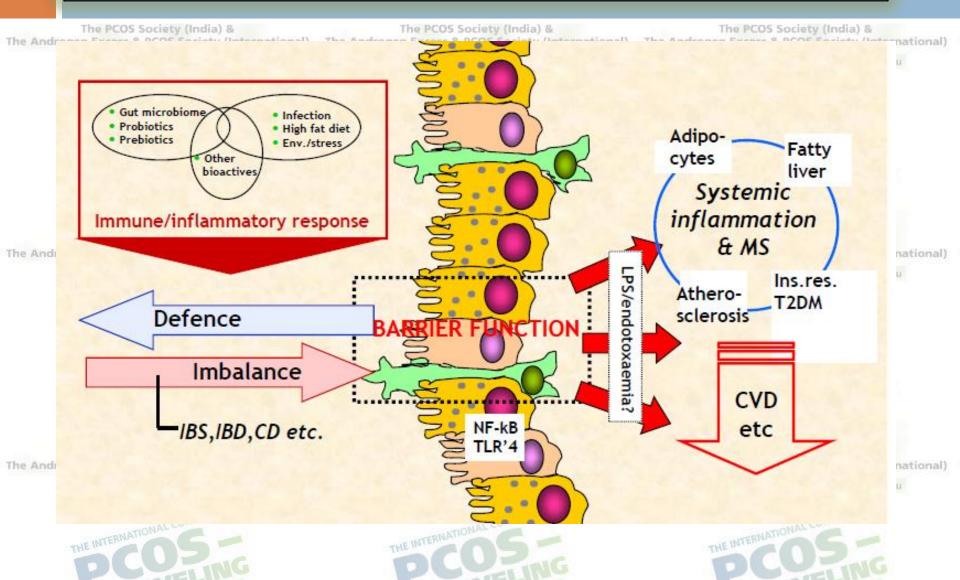

emperatures or with more moisture. Androgen Excess & PCOS Society (International)

Thus, frying, broiling, grilling, and roasting yielded more AGEs compared to boiling, poaching, stewing, and steaming.

Microwaving did not raise AGE content to the same extent as other dry heat cooking methods for the relatively short cooking times (6 minutes or less) that were tested.

□ he J Am Diet Assoc. 2010 Jun; 110(6): 911–16.e12. The Androgen Excess & PCOS Society (International) The Androgen Excess & PCOS Society (International) The Androgen Excess & PCOS Society (International)







































# LPS - Endoroxins : Producis of Dysbiosis ...



# LPS Leaks Through Epithelial Barrier ...

THE INTERNATIONAL CONFERENCE

THE INTERNATIONAL CONFERENCE

THE INTERNATIONAL CONFERENCE













The PCOS Society (India) & The PCOS Society (India) & The PCOS Society (India) & The Androgen Excess

Choose foods lower in fat and sugars.

### Choose plenty of Vegetables, Fibrous fruits, Dals with skins and whole grains . ( Prebiotics Rich)

#### Introduce probiotic rich foods in diet like dahi( curd),

chaas ( butter milk). (ternational) The Androg

The PCOS Society (India) The Androgen Excess & PCOS Society (International)

#### Avoid maida products completely.

The PCOS Society (India) &



The PCOS Society (India) &



The Androgen Excess & PCOS Society (International) The Androgen Excess & PCOS Society (International) The Androgen Excess & PCOS Society (International)









THE INTERNATIONAL CONFL

Conclusion







The PCOS Society (India) & The Androgen Excess & PC