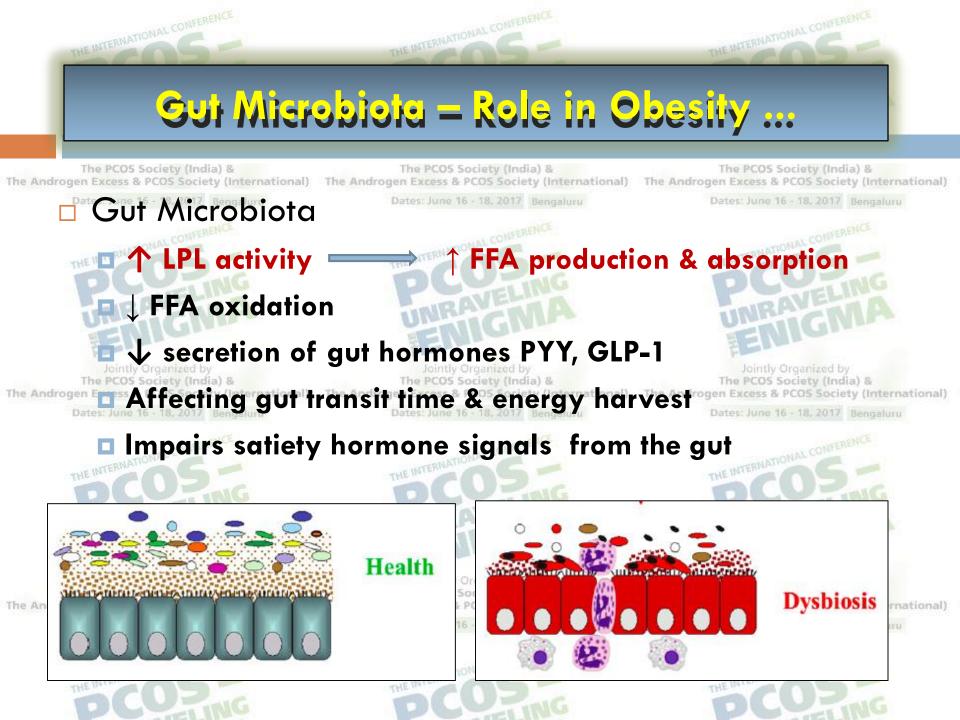

The PCOS Society (India) &

There is a genetic basis for the chronic low-grade inflammation observed in PCOS.

Several proinflammatory genotypes including those that encode TNF-α, and the type 2 TNF receptor as well as interleukin-6 (IL-6) and its signal transducer are associated with PCOS.

CRP is also elevated in PCOS.

Jointly Organized by The PCOS Society (India) & The Androgen Excess & PCOS Society (International)

Dates: June 16 - 18, 2017 Bengaluru

- Escobar-Morreale HF, Calvo RM, Villuendas G, Sancho J, San Millan JL. Association of polymorphisms in the interleukin 6 receptor complex with obesity and hyperandrogenism. Obes Res. 2003; 11:987–96. [PubMed: 12917504] 20. Peral B, San Millan JL, Castello R, Moghetti P, Escobar-Morreale HF.
  - The methionine 196 arginine polymorphism in exon 6 of the TNF receptor 2 gene (TNFRSF1B) is associated with the polycystic ovary syndrome and hyperandrogenism. J Clin Endocrinol Metab. 2002; 87:3977–83. [PubMed: 12161545].
  - Villuendas G, San Millan JL, Sancho J, Escobar-Morreale HF. The -597 G->A and -174 G->C polymorphisms in the promoter of the IL-6 gene are associated with hyperandrogenism. J Clin Endocrinol Metab. 2002; 87:1134–41. [PubMed: 11889177].