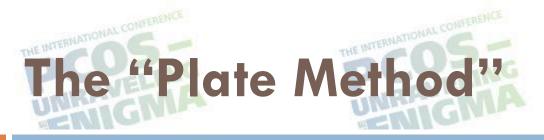

# Quantitative Dietary Modifications

- Reduction in total calories.
- (as per BMI)
- The Androgen Excess & PCOS Society (Internation Dates: June 16 - 18, 2017 Bengaluru
- The Androgen Excess & PCOS Society (International)

The PCOS Society (India) &

- Reduction in Carbohydrate content of diet (knock of roti and rice to minimum)
- Increase in protein content of diet,
  - so reduce glycemic load and
    - increase satiety. (Dals and Pulses)
  - Increase consumption of veges. More than

#### half plate.

Jointly Organized by Jointly Organized by The PCOS Society (India) & The PCOS Society (India) & The The Androgen Excess & PCOS Society (International) The An

Decrease Fat content, choose right oil.