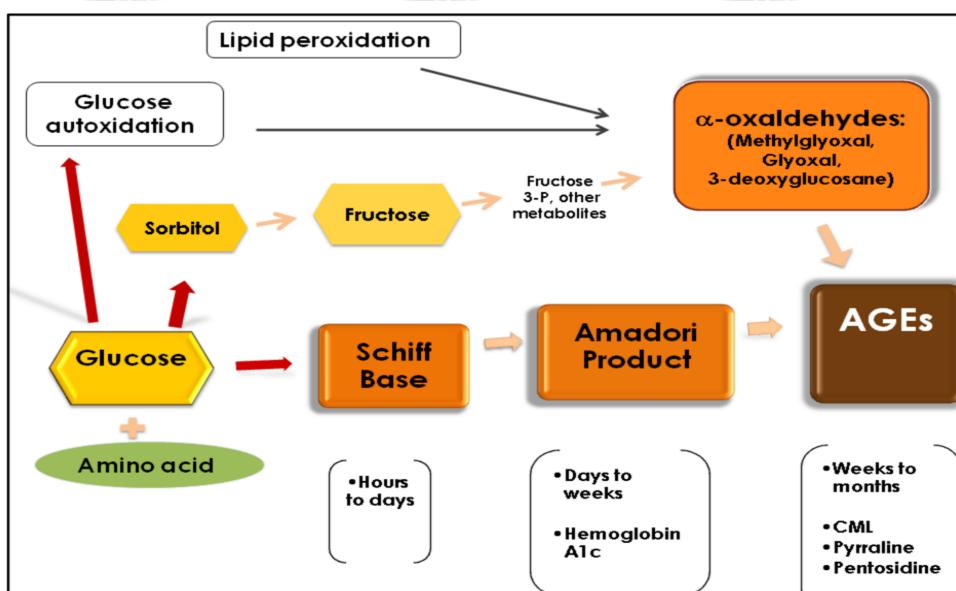

# Formation of Advance Glycation End Products. (AGE)

# Mechanism of AGE action at cellular level

The AGEs content of a diet depends on the nutrient composition (foods rich in protein and fat have the highest content) and on the way food is processed.

THE INTERNATIONAL CC

AGEs formation can be rapidly accelerated by increasing the time and degree of exposure to heat and can be introduced into the body in heat-processed foods.

By AGE-specific, enzyme—linked immunosorbent assay (ELISA), and it was estimated that ≈10% of ingested immunoreactive AGEs are transported into circulation, two-thirds of which remain in the body, and are incorporated covalently in tissues. Only one third is excreted via the kidneys.