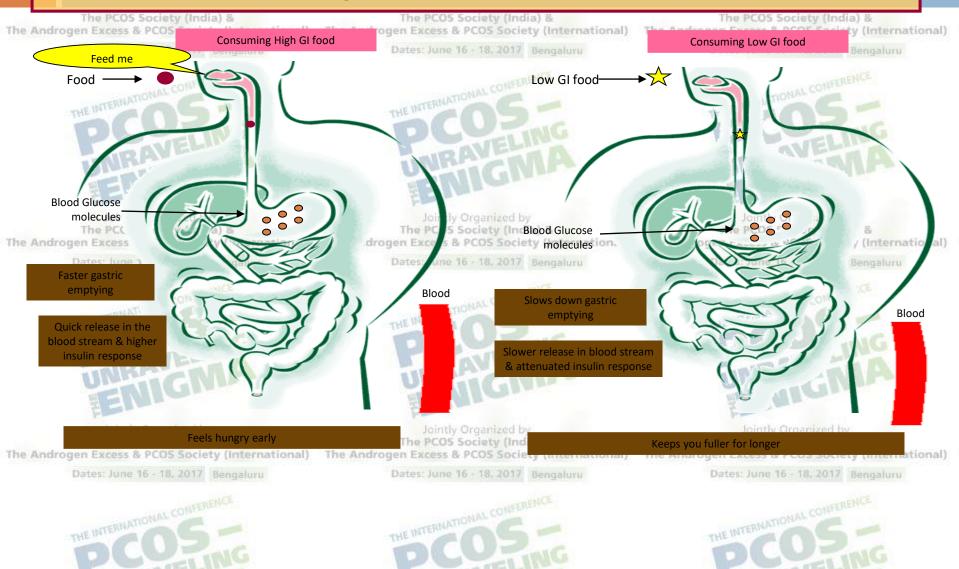

drogen Excess & PCOS Society (International)

Dates: June 16 - 18, 2017 Bengaluru



The PCOS Society (India) & The Androgen Excess & PCOS Society (International) The Androgen Excess & PCOS Society (International) The Androgen Excess & PCOS Society (International)

Dates: June 16 - 18, 2017 Bengaluru



Dates: June 16 - 18, 2017 Bengaluru

The PCOS Society (India) &



The PCOS Society (India) &

Dates: June 16 - 18, 2017 Bengaluru



The PCOS Society (India) &

Dates: June 16 - 18, 2017 Bengaluru



The PCOS Society (India) & The Androgen Excess & PCOS Society (International)

Dates: June 16 - 18, 2017 Bengaluru



The PCOS Society (India) &

Dates: June 16 - 18, 2017 Bengaluru



The PCOS Society (India) &

Dates: June 16 - 18, 2017 Bengaluru









#### **Glycemic Index:** Mechanism







THE INTERNATIONAL CONFER







THE INTERNATIONAL

The PCOS Society (India) 8 The PCOS Society (India) & The Androgen Ex

Nut intake altered fatty acid composition of the

#### Almonds increased MUFA intake by 33% and

THE INTERNATIONAL

#### decreased saturated fat by 25% without altering n-

The PCOS Society (India) & The PCOS Society (India) & The Androgen Excess & PCOS Society (International) The Androgen Excess & PCOS Society (International) Dates: June 16 - 18, 2017 Bengaluru

## □ Walnuts increased n-3 PUFA and n-6 PUFA

#### intakes by 11-fold and 5-fold, without affecting saturated fat or MUFA intakes.

The PCOS Society (India) & The Androgen Excess & PCOS Society (International) The Androgen Excess & PCOS Society (International) The Androgen Excess & PCOS Society (Internati