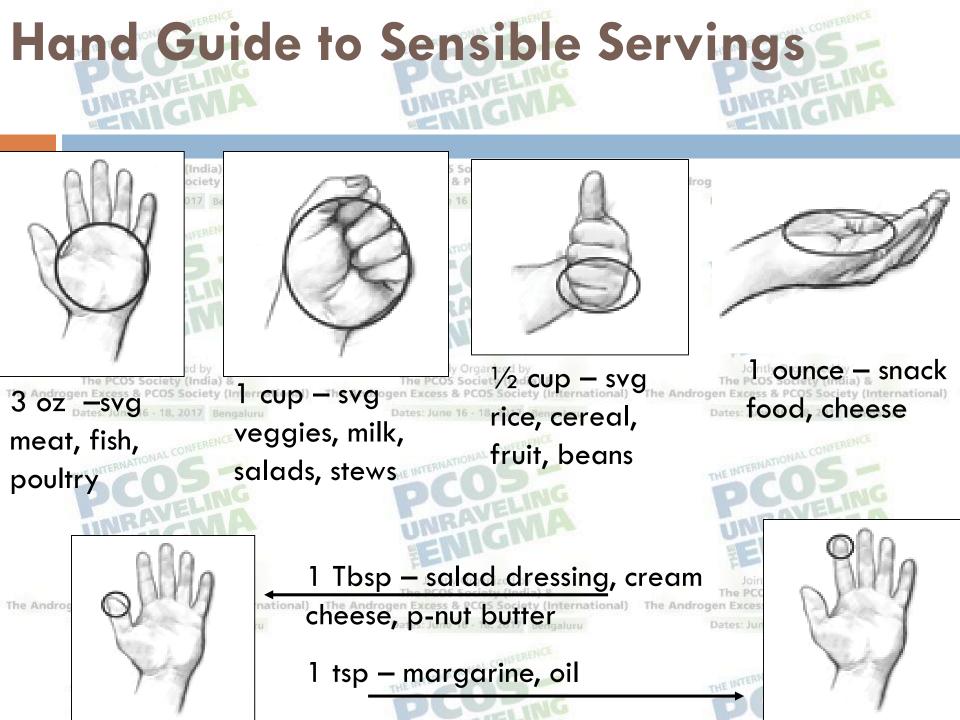

# Quantitative Dietary Modifications

- Reduction in total calories.
- (as per BMI)
- The Androgen Excess & PCOS Society (Internation Dates: June 16 - 18, 2017 Bengaluru
- The Androgen Excess & PCOS Society (International)

The PCOS Society (India) &

- Reduction in Carbohydrate content of diet (knock of roti and rice to minimum)
- Increase in protein content of diet,
  - so reduce glycemic load and
    - increase satiety. (Dals and Pulses)
  - Increase consumption of veges. More than

#### half plate.

Jointly Organized by Jointly Organized by The PCOS Society (India) & The PCOS Society (India) & The The Androgen Excess & PCOS Society (International) The An

Decrease Fat content, choose right oil.

Jointly Organized by The PCOS Society (India) & rnational) The Androgen Excess & PCOS Society (International)

Dates: June 16 - 18, 2017 Bengaluru

When consuming nuts, which are high-energy foods rich in unsaturated fatty acids, there is a satiety effect that suppresses hunger and limits intake of other energy-dense foods.