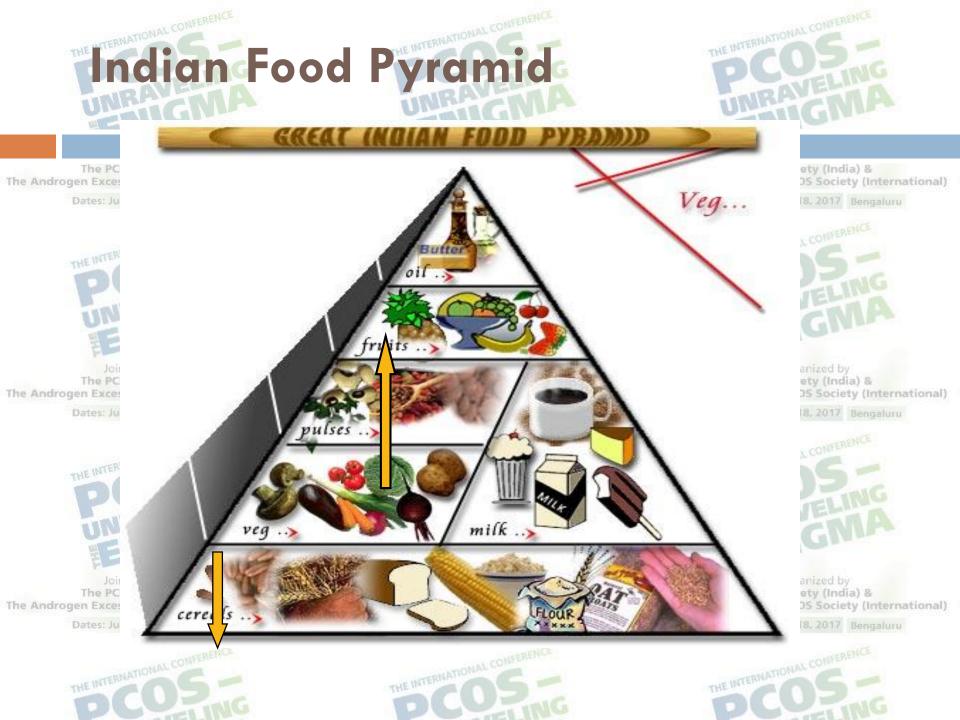

# Quantitative Dietary Modifications

- Reduction in total calories.
- (as per BMI)
- The Androgen Excess & PCOS Society (Internation Dates: June 16 - 18, 2017 Bengaluru
- The Androgen Excess & PCOS Society (International)

The PCOS Society (India) &

- Reduction in Carbohydrate content of diet (knock of roti and rice to minimum)
- Increase in protein content of diet,
  - so reduce glycemic load and
    - increase satiety. (Dals and Pulses)
  - Increase consumption of veges. More than

#### half plate.

Jointly Organized by Jointly Organized by The PCOS Society (India) & The PCOS Society (India) & The The Androgen Excess & PCOS Society (International) The An

Decrease Fat content, choose right oil.