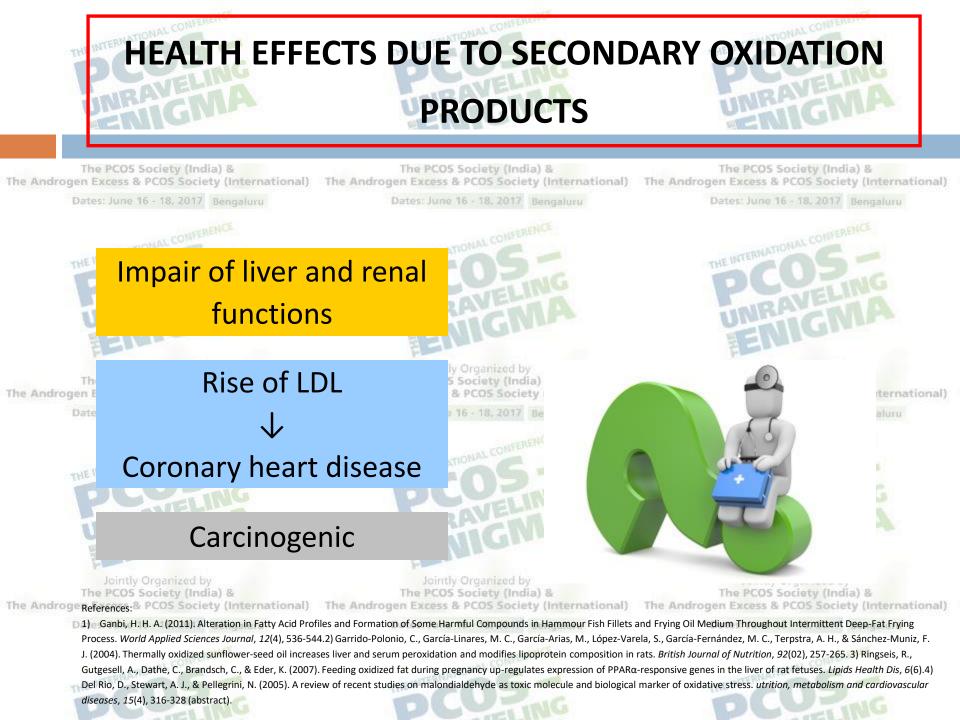

is not found naturally in food sources; however cysteine is present in most high protein foods. NAC converts into cysteine. Cysteine is a nonessential amino acid produced by the body. However, it requires the essential amino acid methionine to do this, so some biologists consider cysteine an essential amino acid, as well. Besides non vegetarian foods, vegetables like broccoli, red pepper and onion are significant sources of cysteine. Other plant sources include bananas, garlic, soy beans, linseed

Jointly Organized by The IONO is Wheatgerm. The PCOS Society (India) & The Androgen Excess & PCOS Society (International) Dates: June 16 - 18, 2017 Bengaluru Dates: June 16 - 18, 2017 Bengaluru Dates: June 16 - 18, 2017 Bengaluru THE INTERNATIONAL CONFERENCE THE INTERNATIONAL CONFERENCE













### Approximate Fatty Acid Composition of Common Fats and Oils (g/100)

|                                                                                        | Saturated              |            | Mono-                                                      | Linoleic                                            | Alp   | ha                           | Predominant     |
|----------------------------------------------------------------------------------------|------------------------|------------|------------------------------------------------------------|-----------------------------------------------------|-------|------------------------------|-----------------|
| The PCOS Society (Ind<br>The Androgen Excess & PCOS Socie<br>Dates: June 16 - 18, 2017 | ty (International) The | <b>U</