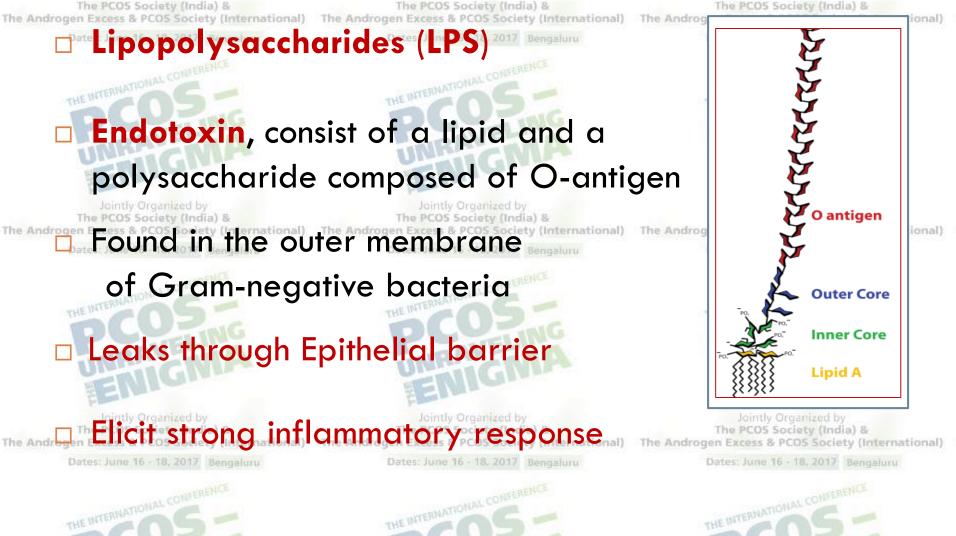

emperatures and lower moisture levels coincided with higher AGE levels for equal weight of food as compared to foods prepared at lower temperatures or with more moisture. Androgen Excess & PCOS Society (International)

Thus, frying, broiling, grilling, and roasting yielded more AGEs compared to boiling, poaching, stewing, and steaming.

Microwaving did not raise AGE content to the same extent as other dry heat cooking methods for the relatively short cooking times (6 minutes or less) that were tested.

□ he J Am Diet Assoc. 2010 Jun; 110(6): 911–16.e12. The Androgen Excess & PCOS Society (International) The Androgen Excess & PCOS Society (International) The Androgen Excess & PCOS Society (International)







































# LPS - Endoroxins : Producis of Dysbiosis ...



# LPS Leaks Through Epithelial Barrier ...

THE INTERNATIONAL CONFERENCE

THE INTERNATIONAL CONFERENCE

THE INTERNATIONAL CONFERENCE













The PCOS Society (India) & The PCOS Society (India) & The PCOS Society (India) & The Androgen Excess

Choose foods lower in fat and sugars.

### Choose plenty of Vegetables, Fibrous fruits, Dals with skins and whole grains . ( Prebiotics Rich)

#### Introduce probiotic rich foods in diet like dahi( curd),

chaas ( butter milk). (ternational) The Androg

The PCOS Society (India) The Androgen Excess & PCOS Society (International)

#### Avoid maida products completely.

The PCOS Society (India) &



The PCOS Society (India) &



The Androgen Excess & PCOS Society (International) The Androgen Excess & PCOS Society (International) The Androgen Exces