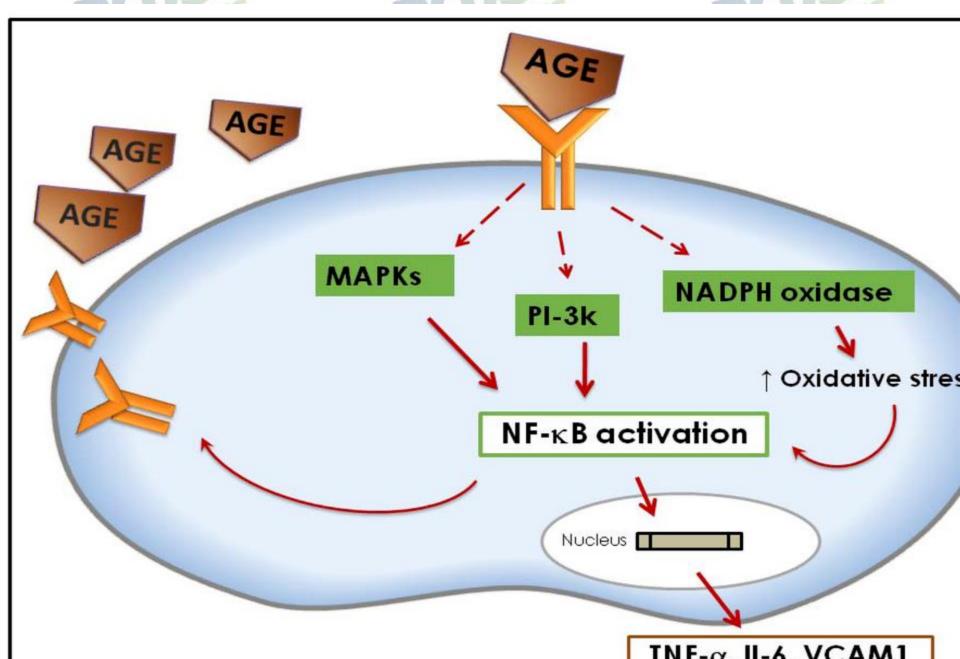

# AGEs-Oxidative stress Relation

The deleterious effects of AGEs in different tissues are attributed to their chemical, pro-oxidant, and inflammatory actions.

- The biological effects of AGEs are exerted by two different mechanisms:
- One independent of the receptor (damage of protein structure and extracellular matrix metabolism)
- Other involving the receptor for advanced glycation end products (RAGE)

 <u>The interaction of AGEs with the receptor RAGE triggers</u> the activation of the mitogen-activated protein kinases (MAPKs) and the phosphatidylinositol-3 kinase (PI3-K) pathways that will lead to the activation of the transcription factor NF-κB.

NF-κB activation increases RAGE expression, creating a positive feedback cycle that enhances the production of inflammation promoters.

In addition, AGE-RAGE interaction activates NAD(P)H oxidase (a complex of enzymes which produces superoxide) and when this complex is upregulated, it increases intracellular oxidative stress.

The sudden increase in oxidative stress by NAD(P)H oxidase in response to AGE-RAGE interaction will also activate NF-κB.

Basta, G.; Lazzerini, G.; Del, T.S.; Ratto, G.M.; Schmidt, A.M.; De, C.R. At least 2 distinct pathways generating reactive oxygen species mediate vascular cell adhesion molecule-1 induction by advanced glycation end products. Arterioscler. Thromb. Vasc. Biol. 2005, 25, 1401–1407.