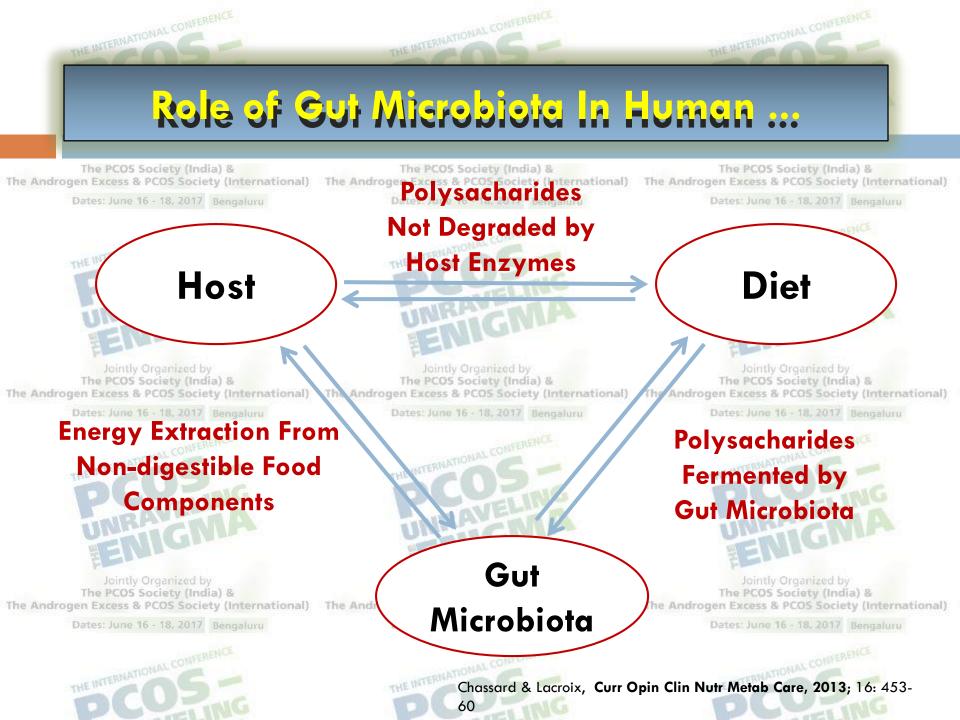

r grilled chicken.

In all food categories, exposure to higher temperatures and lower moisture levels coincided with higher AGE levels for equal weight of food as compared to foods prepared at lower temperatures or with more moisture. Androgen Excess & PCOS Society (International)

Thus, frying, broiling, grilling, and roasting yielded more AGEs compared to boiling, poaching, stewing, and steaming.

Microwaving did not raise AGE content to the same extent as other dry heat cooking methods for the relatively short cooking times (6 minutes or less) that were tested.

□ he J Am Diet Assoc. 2010 Jun; 110(6): 911–16.e12. The Androgen Excess & PCOS Society (International) The Androgen Excess & PCOS Society (International) The Androgen Excess & PCOS Society (International)







































# LPS - Endoroxins : Producis of Dysbiosis ...



# LPS Leaks Through Epithelial Barrier ...

THE INTERNATIONAL CONFERENCE

THE INTERNATIONAL CONFERENCE

THE INTERNATIONAL CONFERENCE













The PCOS Society (India) & The PCOS Society (India) & The PCOS Society (India) & The Androgen Excess

Choose foods lower in fat and sugars.

### Choose plenty of Vegetables, Fibrous fruits, Dals with skins and whole grains . ( Prebiotics Rich)

#### Introduce probiotic rich foods in diet like dahi( curd),

chaas ( butter milk). (ternational) The Androg

The PCOS Society (India) The Androgen Excess & PCOS Society (International)

#### Avoid maida products completely.

The PCOS Society (India) &



The PCOS Society (India) &



The Androgen Excess & PCOS Society (International) The A