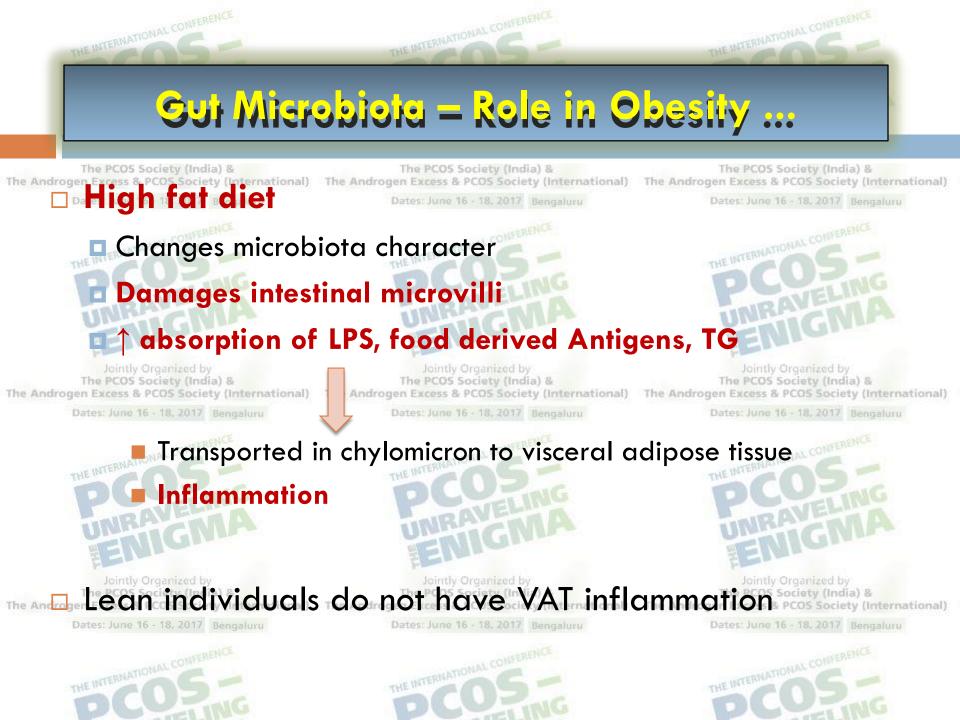

# Diet induced inflammation

n-3 Family

<u>n-6 Family</u>

In PCOS, <u>glucose ingestion (High Glycemic Diets)</u> induces an inflammatory response as evidenced by increased ROS-related oxidative stress, and increased NFκB activation that are independent of obesity.
The release of TNFα and IL-6 from circulating MNC is also altered in PCOS

- by glucose ingestion in vivo, and by glucose exposure in vitro.
- These markers of oxidative stress and inflammation are associated with glucose-challenged measures of insulin sensitivity and/or fasting measures

The PCOS Society (India) & The Androgen Excess & PCOS Society (International) The Androgen Excess & PCOS Society (International)

Thus, diet-induced inflammation in PCOS culminates in proinflammatory signaling known to be involved in the development of insulin resistance and atherogenesis.