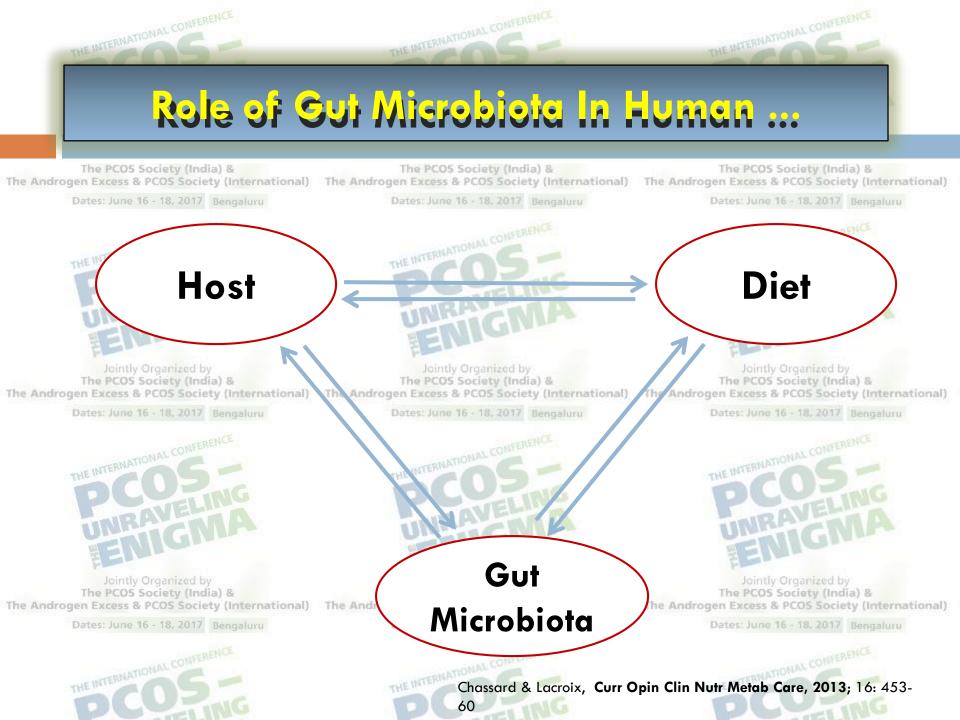

or grilled chicken.

In all food categories, exposure to higher temperatures and lower moisture levels coincided with higher AGE levels for equal weight of food as compared to foods prepared at lower temperatures or with more moisture. Androgen Excess & PCOS Society (International)

Thus, frying, broiling, grilling, and roasting yielded more AGEs compared to boiling, poaching, stewing, and steaming.

Microwaving did not raise AGE content to the same extent as other dry heat cooking methods for the relatively short cooking times (6 minutes or less) that were tested.

□ he J Am Diet Assoc. 2010 Jun; 110(6): 911–16.e12. The Androgen Excess & PCOS Society (International) The Androgen Excess & PCOS Society (International) The Androgen Excess & PCOS Society (International)







































# LPS - Endoroxins : Producis of Dysbiosis ...



# LPS Leaks Through Epithelial Barrier ...

THE INTERNATIONAL CONFERENCE

THE INTERNATIONAL CONFERENCE

THE INTERNATIONAL CONFERENCE













The PCOS Society (India) & The PCOS Society (India) & The PCOS Society (India) & The Androgen Excess

Choose foods lower in fat and sugars.

### Choose plenty of Vegetables, Fibrous fruits, Dals with skins and whole grains . ( Prebiotics Rich)

#### Introduce probiotic rich foods in diet like dahi( curd),

chaas ( butter milk). (ternational) The Androg

The PCOS Society (India) The Androgen Excess & PCOS Society (International)

#### Avoid maida products completely.

The PCOS Society (India) &



The PCOS Society (India) &



The Androgen Excess & PCOS Society (International) The