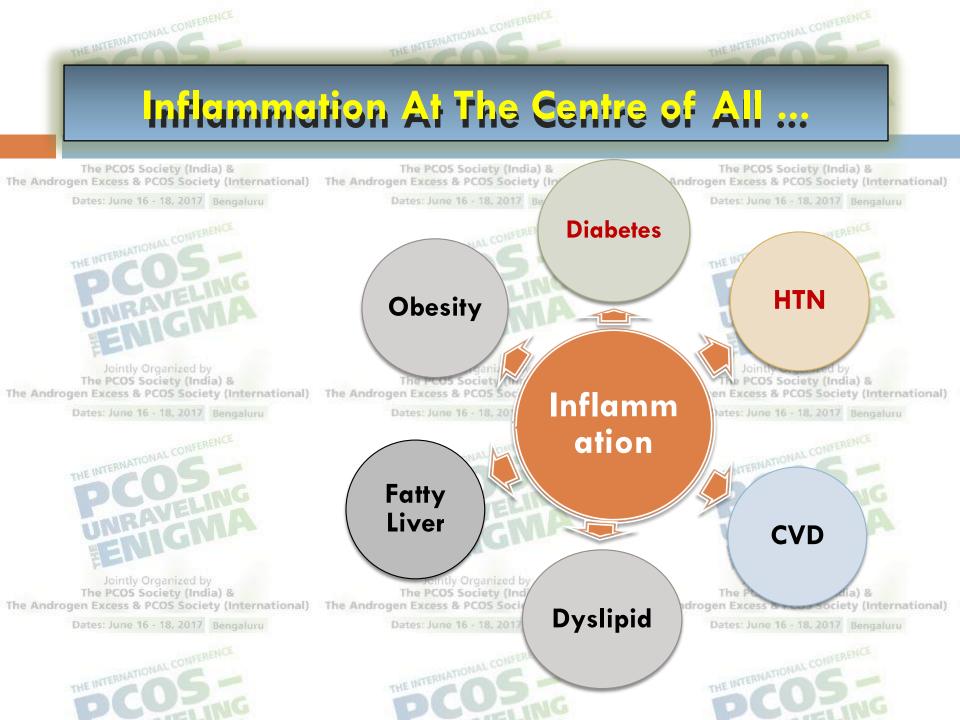

# Diet induced inflammation

The PCOS Society (India) & The Androgen Excess & PCOS Society (International) The Androgen Excess & PCOS Society (International)

Thus, diet-induced inflammation in PCOS culminates in proinflammatory signaling known to be involved in the development of insulin resistance and atherogenesis.