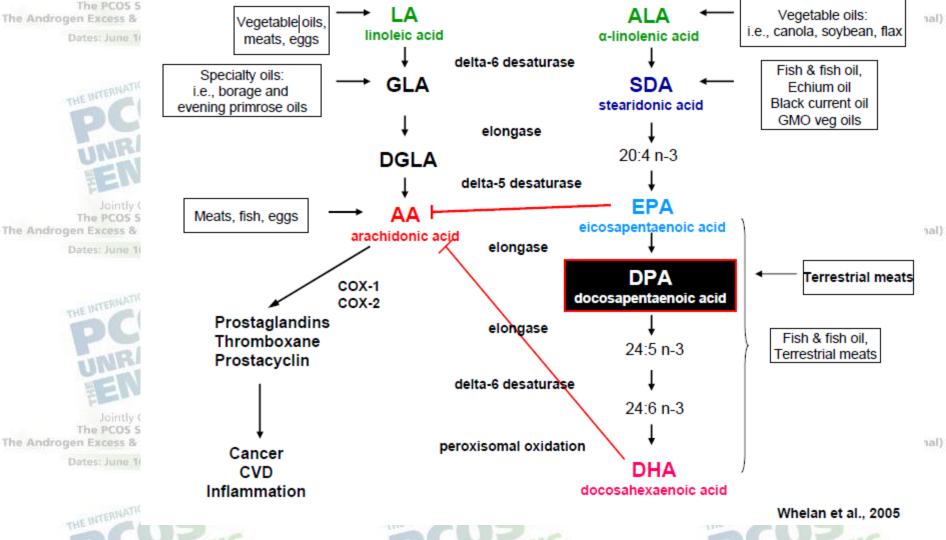

The PCOS Society (India) & The Androgen Excess & PCOS Society (International)

Linoleic Acid

Delta 6 Desaturase Activated by Insulin

Gamma Linolenic Acid

The Androgen Excess & PCOS Society (International)

The PCOS Society (India) &

The PCOS Society (India) & The Androgen Excess & PCOS Society (International)

Dates: June 16 - 18, 2017 Bengaluru

Delta 5 Desaturase Activated by Insulin Inhibited by EPA

Arachidonic Acid (AA)

7

The PCOS Society (India) & The Androgen Excess & PCOS Society (International)

n-3 Family

<u>n-6 Family</u>

In PCOS, <u>glucose ingestion (High Glycemic Diets)</u> induces an inflammatory response as evidenced by increased ROS-related oxidative stress, and increased NFκB activation that are independent of obesity.
The release of TNFα and IL-6 from circulating MNC is also altered in PCOS

#### low in omega-6 fatty acids The PCOS Society (India) &

The Androgen

rich in EPA

The PCOS Society (India) & The Androgen Excess & PCOS Society (International) The Androgen Excess & PCOS Society (International) The Androgen Excess & PCOS Society (International)