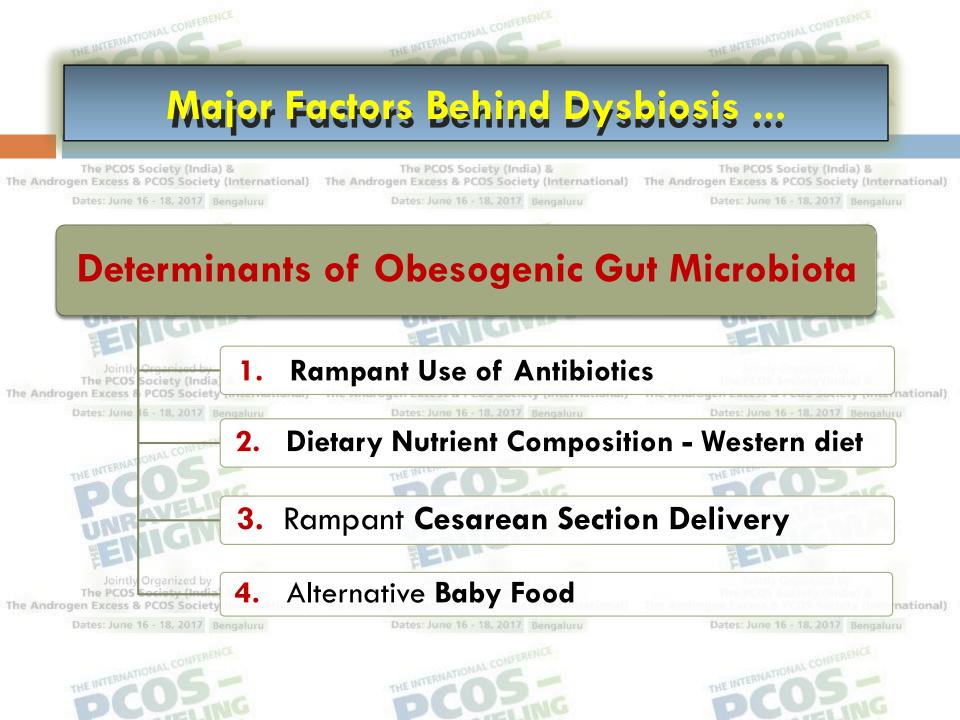

res or with more moisture. Androgen Excess & PCOS Society (International)

Thus, frying, broiling, grilling, and roasting yielded more AGEs compared to boiling, poaching, stewing, and steaming.

Microwaving did not raise AGE content to the same extent as other dry heat cooking methods for the relatively short cooking times (6 minutes or less) that were tested.

□ he J Am Diet Assoc. 2010 Jun; 110(6): 911–16.e12. The Androgen Excess & PCOS Society (International) The Androgen Excess & PCOS Society (International) The Androgen Excess & PCOS Society (International)







































# LPS - Endoroxins : Producis of Dysbiosis ...



# LPS Leaks Through Epithelial Barrier ...

THE INTERNATIONAL CONFERENCE

THE INTERNATIONAL CONFERENCE

THE INTERNATIONAL CONFERENCE













The PCOS Society (India) & The PCOS Society (India) & The PCOS Society (India) & The Androgen Excess

Choose foods lower in fat and sugars.

### Choose plenty of Vegetables, Fibrous fruits, Dals with skins and whole grains . ( Prebiotics Rich)

#### Introduce probiotic rich foods in diet like dahi( curd),

chaas ( butter milk). (ternational) The Androg

The PCOS Society (India) The Androgen Excess & PCOS Society (International)

#### Avoid maida products completely.

The PCOS Society (India) &



The PCOS Society (India) &



The Androgen Excess & PCOS Society (International) The Androgen Excess & PCOS Society (International) The Androgen Excess & PCOS Society (International)









THE INTERNATIONAL CONFL

Conclusion







The PCOS Society (India) & The Androgen Excess & PCOS Socie