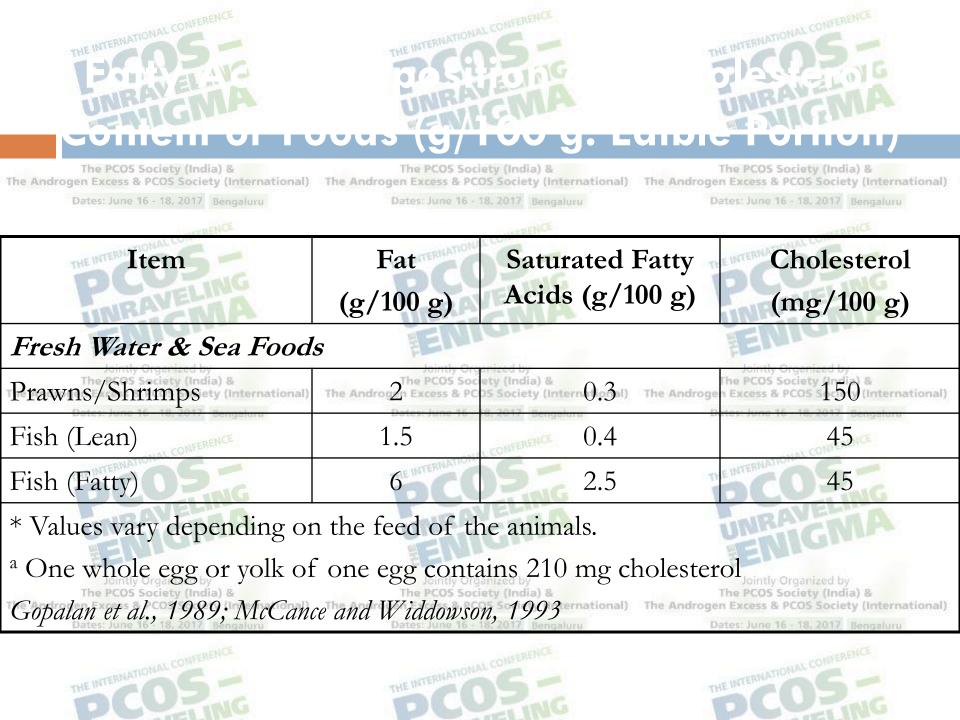

2rtes: June 16 -                 |                                    | eh Excess & PCOS Society (International)<br>Setes: June 16 - 18, 370 ngaluru                                 |
| Liver Contenues Contenues                                                                    | 9                                                            | L CONFERENCE 3                     | WITERNATIONAL 300                                                                                            |
| DCUBING                                                                                      | pC                                                           | SUNG                               | DCUPING                                                                                                      |











### THE INTERNATIONAL CONFE THE INTERNATIONAL CON THE INTERNATIONAL **Biochemistry of Inflammation.**

The PCOS Society (India) & Circulating mononuclear cells utilize glucose during glycolysis for mitochondrial respiration.

- Some glucose is diverted to the hexose monophosphate shunt to generate nicotinamide adenine dinucleotide phosphate (NADPH).
- Membrane-bound NADPH oxidase is activated by translocation of a cytosol component known as p47phox to the cell membrane.
- Oxidation of NADPH by NADPH oxidase generates superoxide, a reactive oxygen species (ROS) that induces oxidative stress.
  - This in turn activates the transcription factor, nuclear factor KB (NFKB) by its dissociation from the inhibitory proteín, inhibitory KB (IKB).
    - Activated NFKB translocates to the nuc