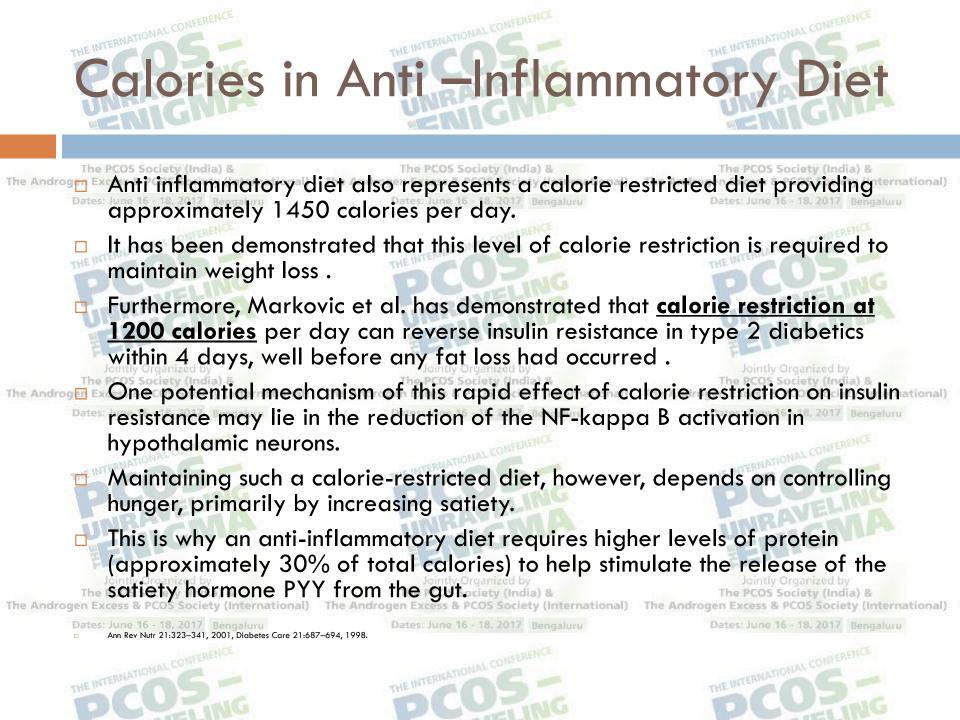

The PCOS Society (India) &

The PCOS Society (India) &

THE INTERNATIONAL C

NRA

Society (International) The Androgen Excess & PCOS Society (International) The Androgen Excess & PCOS Society (International)

The PCOS Society (India) 8 The protein requirements would be approximately The Androgen E

100 g of protein per day coming from low-fat sources such as fish and chicken

vegetarian protein sources like tofu or

Imitation soybean meat products.

COS Society (India) & iss & PCOS Society (International)

#### The higher levels of protein are required to help stimulate the release of the satiety hormone PYY from the gut.

Batterham RL, Heffron H, Kapoor S, Chivers JE, Chandarana K, Herzog H, le Roux CW, Thomas EL, Bell JD, Withers DJ: Critical role for peptide YY in protein-mediated satiation and body-weig regulation. Cell