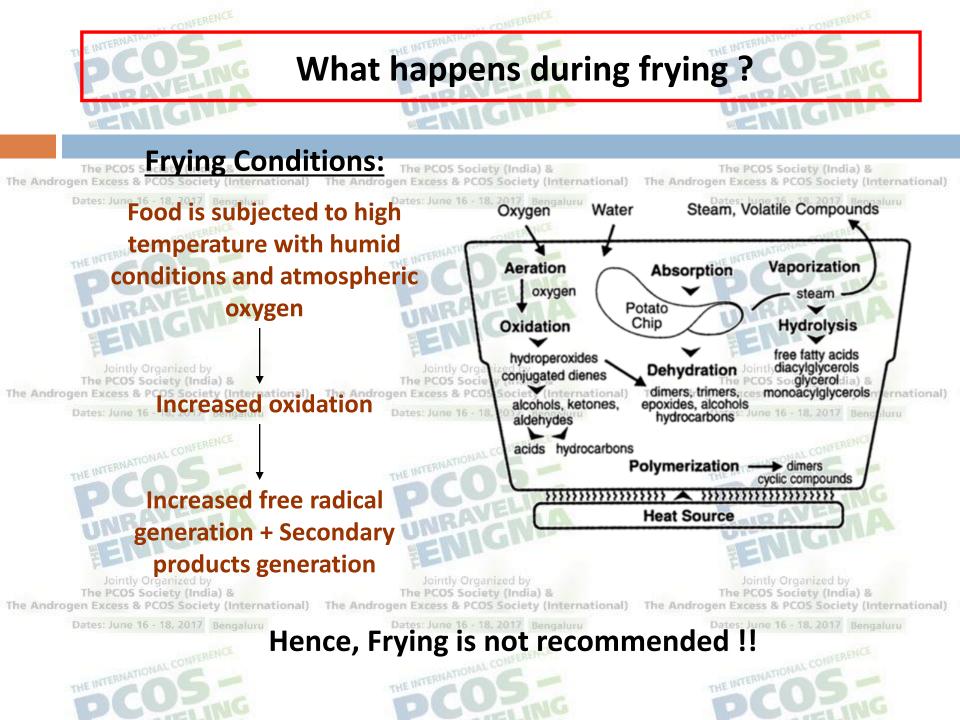

THE INTERNATIONAL CONFERI

Preparation of common foods under varying conditions of water and heat had a different effect on AGE content. Dates: June 16 - 18, 2017

For example, scrambled eggs prepared in an open pan over medium-low heat had about one half the AGEs of eggs prepared in the same way but over high heat.

Poached or steamed chicken had less than one fourth the AGEs of roasted or grilled chicken.

In all food categories, exposure to higher temperatures and lower moisture levels coincided with higher AGE levels for equal weight of food as compared to foods prepared at lower temperatures or with more moisture. Androgen Excess & PCOS Society (International)