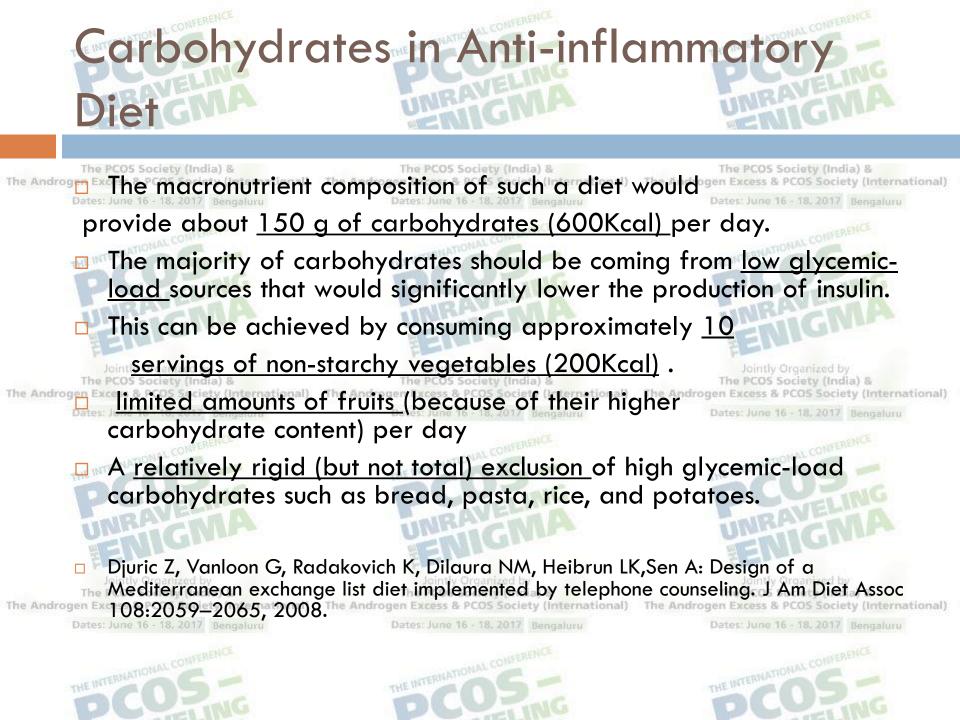

# Quantitative Dietary Modifications

- Reduction in total calories.
- (as per BMI)
- The Androgen Excess & PCOS Society (Internation Dates: June 16 - 18, 2017 Bengaluru
- The Androgen Excess & PCOS Society (International)

The PCOS Society (India) &

- Reduction in Carbohydrate content of diet (knock of roti and rice to minimum)
- Increase in protein content of diet,
  - so reduce glycemic load and
    - increase satiety. (Dals and Pulses)
  - Increase consumption of veges. More than