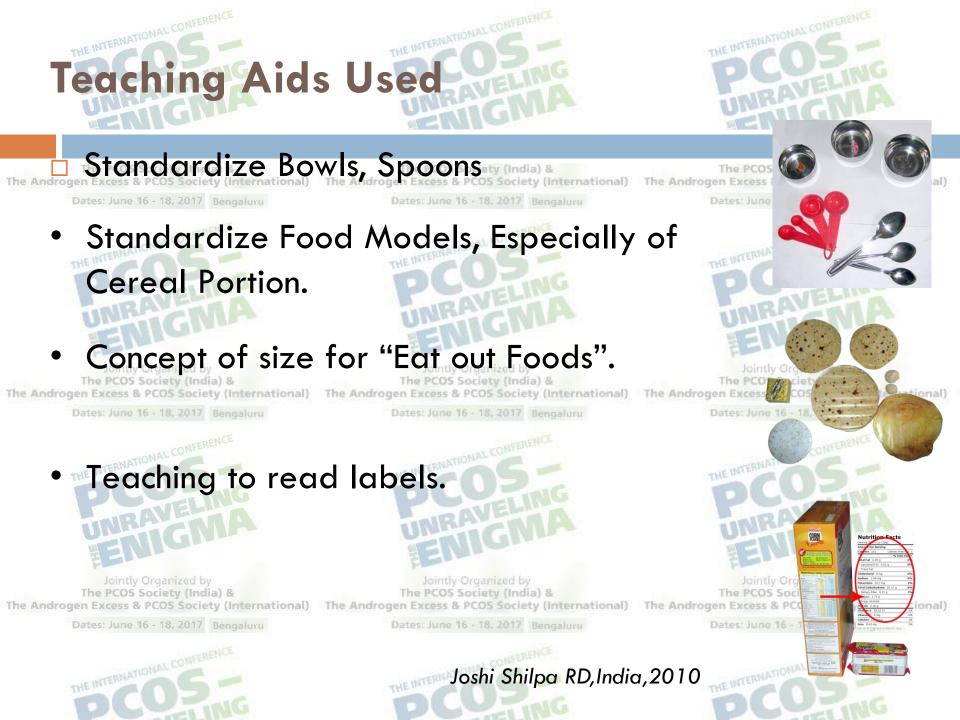

# Quantitative Dietary Modifications

- Reduction in total calories.
- (as per BMI)
- The Androgen Excess & PCOS Society (Internation Dates: June 16 - 18, 2017 Bengaluru
- The Androgen Excess & PCOS Society (International)

The PCOS Society (India) &

- Reduction in Carbohydrate content of diet (knock of roti and rice to minimum)
- Increase in protein content of diet,
  - so reduce glycemic load and
    - increase satiety. (Dals and Pulses)
  - Increase consumption of veges. More than

#### half plate.

Jointly Organized by Jointly Organized by The PCOS Society (India) & The PCOS Society (India) & The The Androgen Excess & PCOS Society (International) The An

Decrease Fat content, choose right oil.