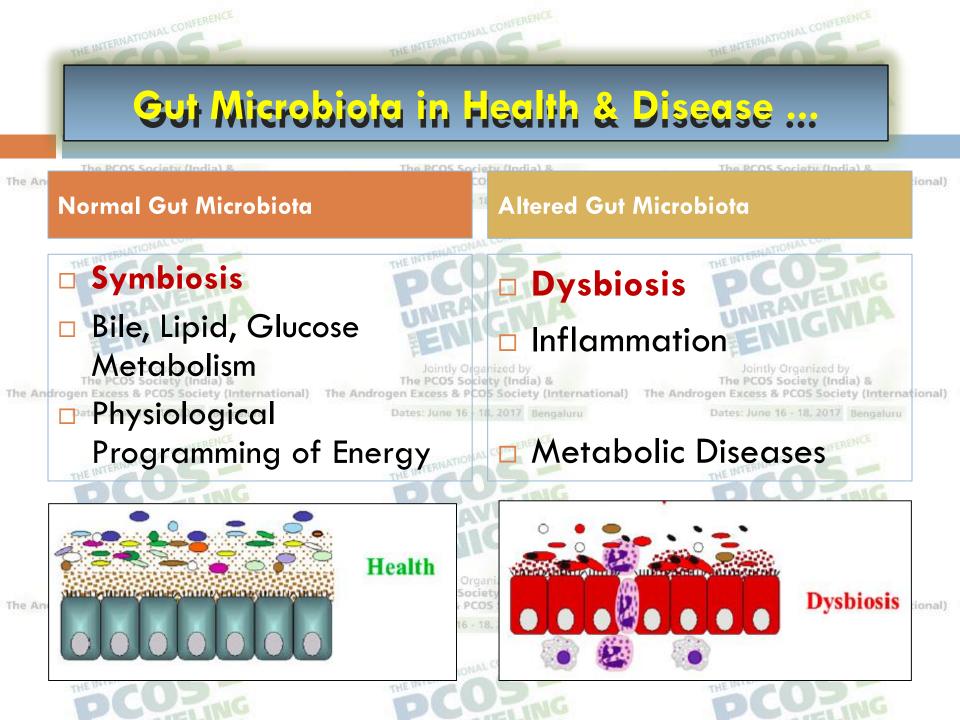

illed chicken.

In all food categories, exposure to higher temperatures and lower moisture levels coincided with higher AGE levels for equal weight of food as compared to foods prepared at lower temperatures or with more moisture. Androgen Excess & PCOS Society (International)

Thus, frying, broiling, grilling, and roasting yielded more AGEs compared to boiling, poaching, stewing, and steaming.

Microwaving did not raise AGE content to the same extent as other dry heat cooking methods for the relatively short cooking times (6 minutes or less) that were tested.

□ he J Am Diet Assoc. 2010 Jun; 110(6): 911–16.e12. The Androgen Excess & PCOS Society (International) The Androgen Excess & PCOS Society (International) The Androgen Excess & PCOS Society (International)







































# LPS - Endoroxins : Producis of Dysbiosis ...



# LPS Leaks Through Epithelial Barrier ...

THE INTERNATIONAL CONFERENCE

THE INTERNATIONAL CONFERENCE

THE INTERNATIONAL CONFERENCE













The PCOS Society (India) & The PCOS Society (India) & The PCOS Society (India) & The Androgen Excess

Choose foods lower in fat and sugars.

### Choose plenty of Vegetables, Fibrous fruits, Dals with skins and whole grains . ( Prebiotics Rich)

#### Introduce probiotic rich foods in diet like dahi( curd),

chaas ( butter milk). (ternational) The Androg

The PCOS Society (India) The Androgen Excess & PCOS Society (International)

#### Avoid maida products completely.

The PCOS Society (India) &



The PCOS Society (India) &



The Androgen Excess & PCOS Society (International) The Andro