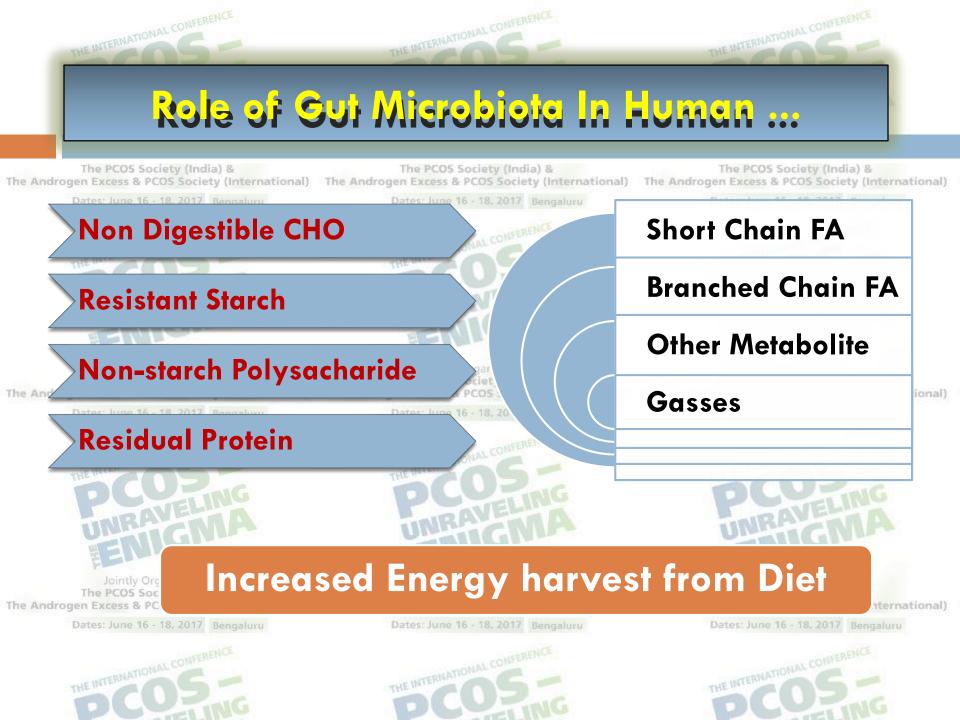

grilled chicken.

In all food categories, exposure to higher temperatures and lower moisture levels coincided with higher AGE levels for equal weight of food as compared to foods prepared at lower temperatures or with more moisture. Androgen Excess & PCOS Society (International)

Thus, frying, broiling, grilling, and roasting yielded more AGEs compared to boiling, poaching, stewing, and steaming.

Microwaving did not raise AGE content to the same extent as other dry heat cooking methods for the relatively short cooking times (6 minutes or less) that were tested.

□ he J Am Diet Assoc. 2010 Jun; 110(6): 911–16.e12. The Androgen Excess & PCOS Society (International) The Androgen Excess & PCOS Society (International) The Androgen Excess & PCOS Society (International)







































# LPS - Endoroxins : Producis of Dysbiosis ...



# LPS Leaks Through Epithelial Barrier ...

THE INTERNATIONAL CONFERENCE

THE INTERNATIONAL CONFERENCE

THE INTERNATIONAL CONFERENCE













The PCOS Society (India) & The PCOS Society (India) & The PCOS Society (India) & The Androgen Excess

Choose foods lower in fat and sugars.

### Choose plenty of Vegetables, Fibrous fruits, Dals with skins and whole grains . ( Prebiotics Rich)

#### Introduce probiotic rich foods in diet like dahi( curd),

chaas ( butter milk). (ternational) The Androg

The PCOS Society (India) The Androgen Excess & PCOS Society (International)

#### Avoid maida products completely.

The PCOS Society (India) &



The PCOS Society (India) &



The Androgen Excess & PCOS Society (International) The And